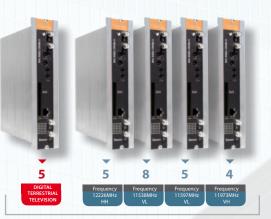

### T.OX Headend

A Flexible System that adapts characteristics and content to the requirements of your clients.

27 programs

### A module for every need

The T.OX range is comprised by a series of modules that allows the reception of all sort of TV signal to match your requirements and run it on the coaxial network.

**Each module generate a digital TV package in the format that your require** (COFDM ou QAM), where you will find several TV programs offered to your clients through the TV sets in the hotel.

\* The number of channels acquired at the output of a T.OX module depends on the characteristics of the signal and the format.