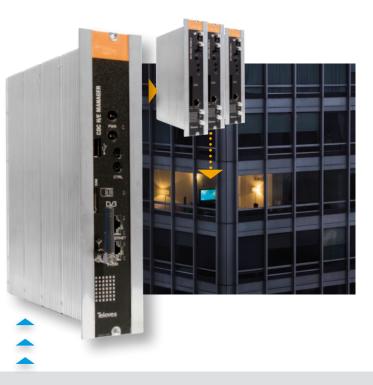

## → T.0X Headend Remote Control

With the CDC module (Headend control unit) and an IP connection, you can control and monitor remotely your headend.

Allow the remote configuration of the installation with no need for relocation, and offers an immediate adjustment of the parameters of the channels according to the requirements of your guests (language, theme,...).

### **T**Suite

Software that eases the connection to the headend from any computer.