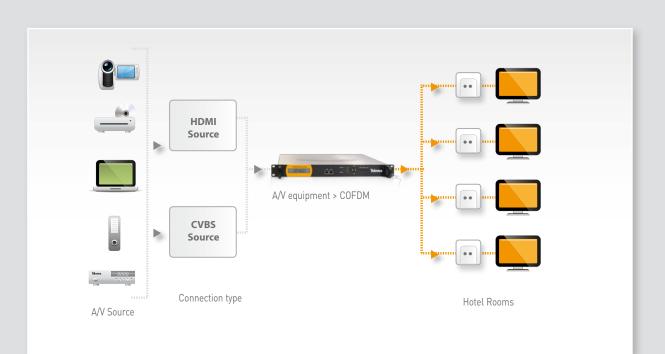

### Own content in HDTV COFDM A/V - COFDM Encoders/Modulators

The range of encoder and modulators gives the hotel the possibility of having own content channels.

Being a simple computer presentation, DVD or the images from a camera, you will be able to distribute any source of signal as a regular channel.

DTT multiplex creation (Distribution of any AV source as a normal DTT channel)

Generating DTT channels received through an IP source