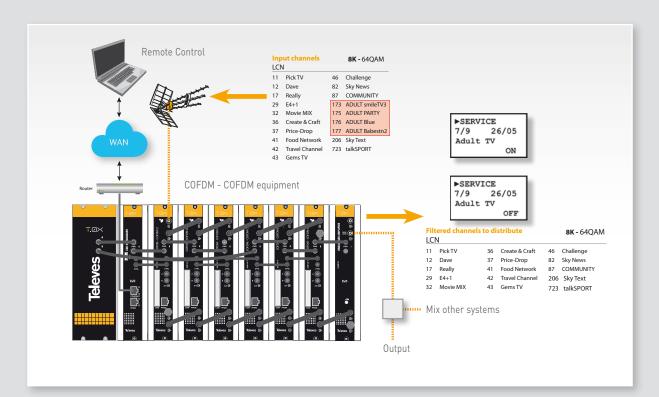

### transmodulators

Equipment that generates packages in DTT or QAM format, with channels from international satellite TV transmission. Adapt the channels offer to the requirements of your clients.

Tools such as the remultiplexing, SID editing and DISEqC control allows you to generate a customized channel list, choosing the source of the programs and match them to your guest in a very simple and easy task, without any need to retune the TV's of the hotel.

Generate digital packages containing channels from several satellites

### Filter the content of the DTT channels

### DTT Regenerator (COFDM)

The COFDM signal regenerators are useful in the regions where a deficiency in the signal can be found and the reconfiguration of the signal is needed.

But the most attractive feature of the modules is the **selective filtering of contents.** Delete from your channel list the services that are not requested: teleshopping, tarot, adult content...

#### **Content filtering**