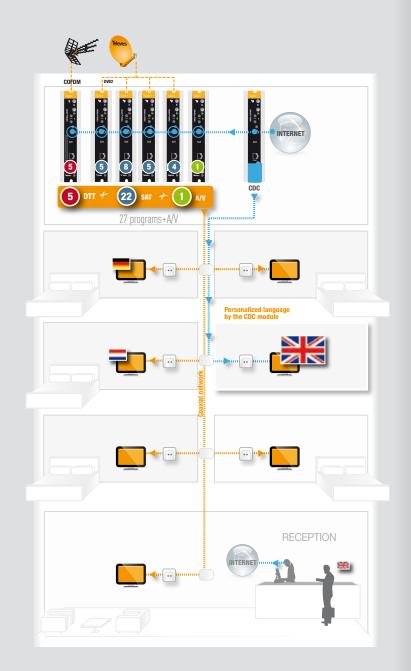

### T.OX Headend

A Flexible System that adapts characteristics and content to the requirements of your clients.

27 programs

### A module for every need

The T.OX range is comprised by a series of modules that allows the reception of all sort of TV signal to match your requirements and run it on the coaxial network.

**Each module generate a digital TV package in the format that your require** (COFDM ou QAM), where you will find several TV programs offered to your clients through the TV sets in the hotel.

\* The number of channels acquired at the output of a T.OX module depends on the characteristics of the signal and the format.

#### Remote configuration

With the headend control module (CDC) the system can be accessed and maintained from distance. Thus making the maintenance and updates an easy task, without relocations or additional charges.

Language programing through the headend