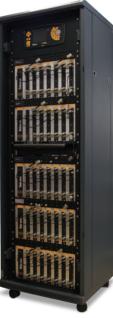

## Tv Channels

### T.OX Headend

A Flexible System that adapts characteristics and content to the requirements of your clients.

27 programs

### A module for every need

The T.OX range is comprised by a series of modules that allows the reception of all sort of TV signal to match your requirements and run it on the coaxial network.

**Each module generate a digital TV package in the format that your require** (COFDM ou QAM), where you will find several TV programs offered to your clients through the TV sets in the hotel.