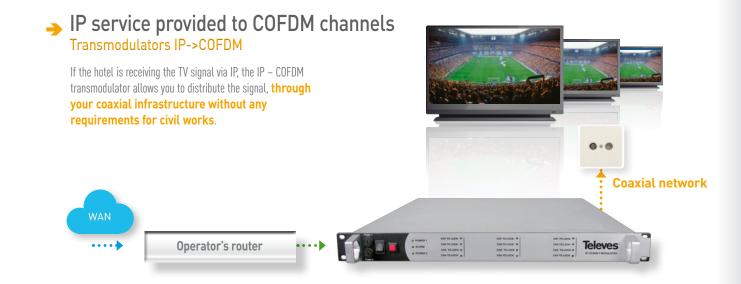

DTT multiplex creation (Distribution of any AV source as a normal DTT channel)

Generating DTT channels received through an IP source