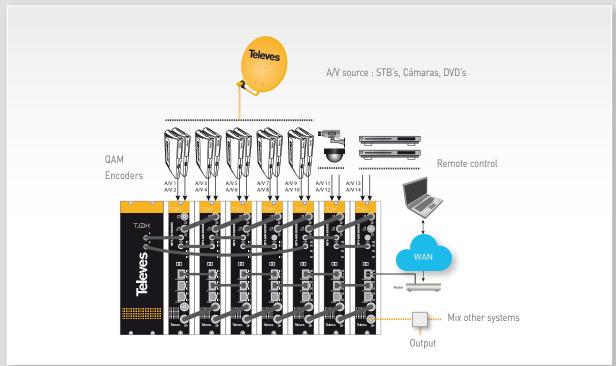

### Own content in HDTV QAM QAM Encoders/Modulators

Equipment that generate high definition digital channels with contents created in your own facility (DVD, Cameras, Computers, etc.)

These channels are added to the list and are distributed as an ordinary channel.

Generating own content channel

### Own content in HDTV COFDM A/V - COFDM Encoders/Modulators

The range of encoder and modulators gives the hotel the possibility of having own content channels.

Being a simple computer presentation, DVD or the images from a camera, you will be able to distribute any source of signal as a regular channel.

DTT multiplex creation (Distribution of any AV source as a normal DTT channel)

Generating DTT channels received through an IP source