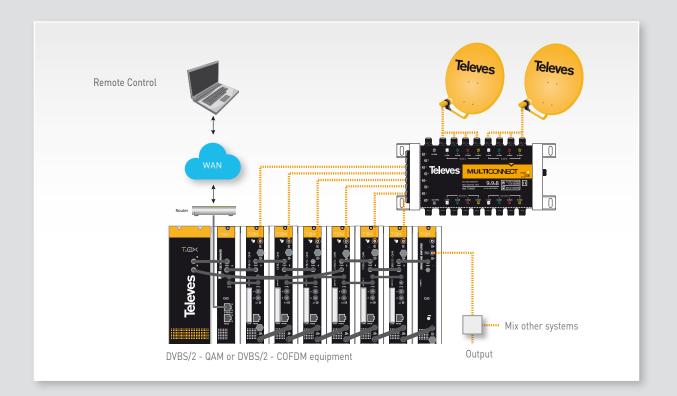

## → T.0X Headend Remote Control

With the CDC module (Headend control unit) and an IP connection, you can control and monitor remotely your headend.

Allow the remote configuration of the installation with no need for relocation, and offers an immediate adjustment of the parameters of the channels according to the requirements of your guests (language, theme,...).

### **T**Suite

Software that eases the connection to the headend from any computer.