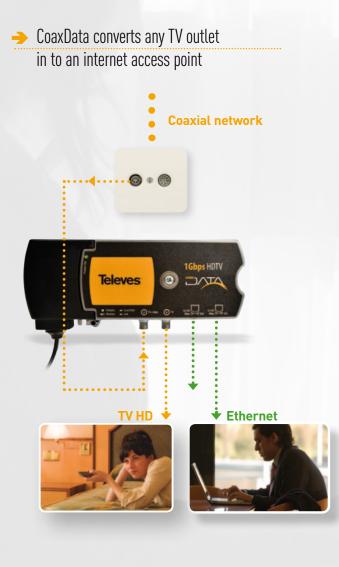

# Wide Band In all the rooms without any civil work

A hotel with a safe and fast internet acces is a business center much appreciated by your clients.

Internet everywhere in your resort Without emission nor radiations Accessed via a management software High speed 1Gbps Safe and high quality connection No civil work required

When it comes to a transmission through a coaxial cable, **CoaxData maintains the same safety**, offered by the wireless solutions (Wi-Fi)

The high speed coaxial network, created with the CoaxData, provides your clients with the highest quality internet access, always keeping the best service.

## Wide band in all your rooms

CoaxData -Gigabit Ethernet at any TV outlet

To provide your hotel with a data network, you do not need a data structure cabling network.

CoaxData is a "Plug&Play" system that uses seamlessly your coaxial network.