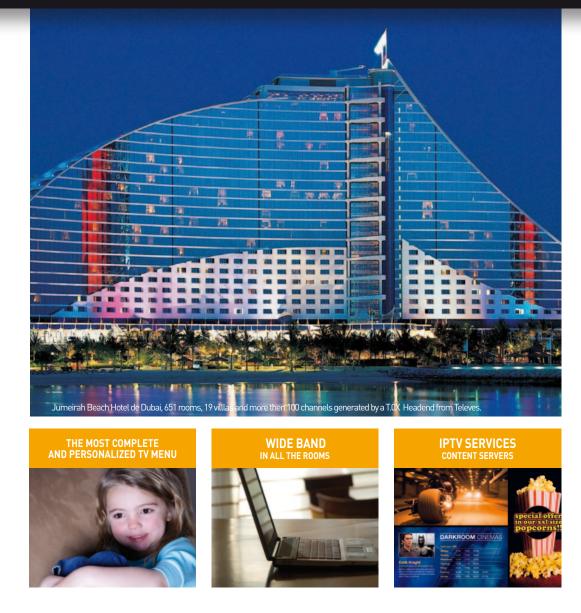

### T.OX Headend

A Flexible System that adapts characteristics and content to the requirements of your clients.

27 programs

### A module for every need

The T.OX range is comprised by a series of modules that allows the reception of all sort of TV signal to match your requirements and run it on the coaxial network.

**Each module generate a digital TV package in the format that your require** (COFDM ou QAM), where you will find several TV programs offered to your clients through the TV sets in the hotel.