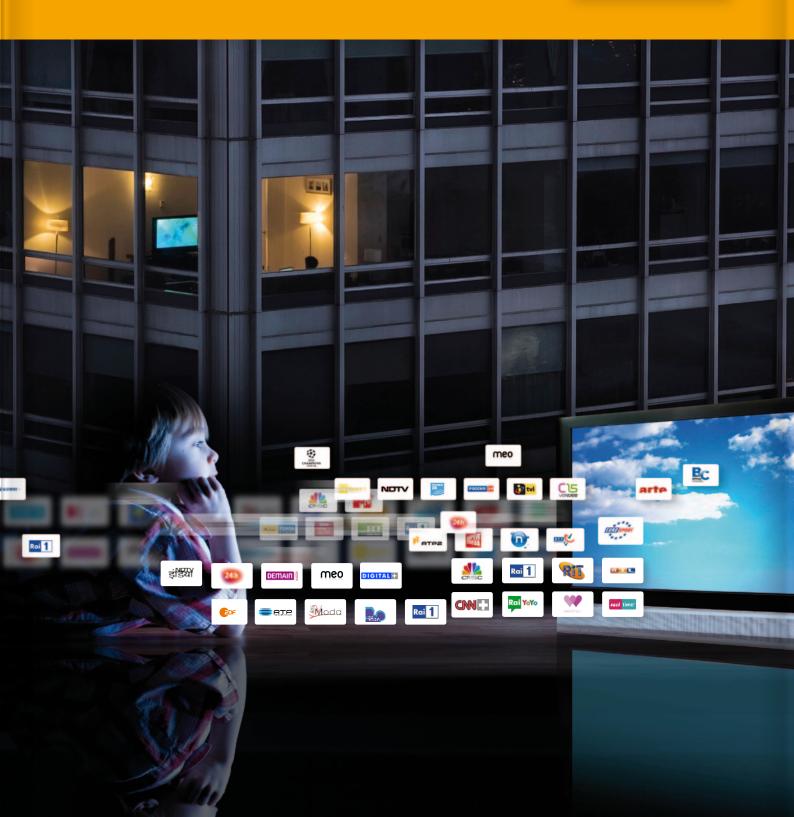

# TV channels The most Complete and personalized TV menu

### A flexible offer **of international TV channels with original audio** and high definition

The hotel can generate, depending on the guests profile (Country of origin, languages, tourist/business man) the most adequat list, making sure that they receive the best TV entertainment offer such as:

| FTA satellite channels, national and international |
|----------------------------------------------------|
| Prepaid channels distributed over the network      |
| Internal channels                                  |
| DTT FTA channels                                   |
| High definition TV                                 |