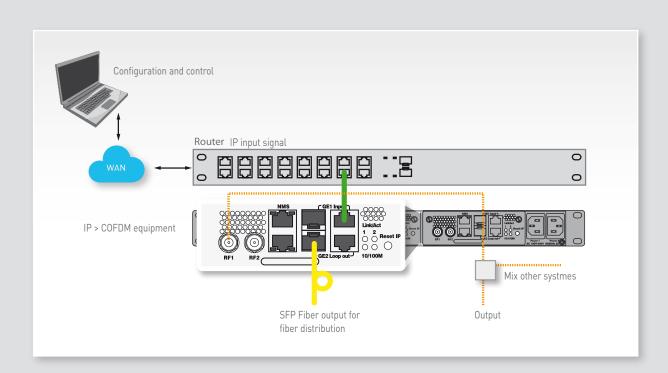

## → T.0X Headend Remote Control

With the CDC module (Headend control unit) and an IP connection, you can control and monitor remotely your headend.

Allow the remote configuration of the installation with no need for relocation, and offers an immediate adjustment of the parameters of the channels according to the requirements of your guests (language, theme,...).

### **T**Suite

Software that eases the connection to the headend from any computer.