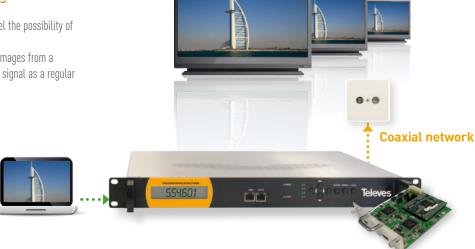

### IPTV Headend

This equipment receives DVB-S/S2, DVB-T/T2 and/or DVB-C, converting them into IP services ready to be distributed over a data network (streaming) and received at the STB's, computers, tablets, smart phones, etc.

The Middleware equipment can personalize the menus according to your requirements and your hotel standards, thus empowering its corporate image.

Among other services, it allows the guest to browse the Web through the TV in the room, a big advantage to those guest who do not have access to a computer or tablet.