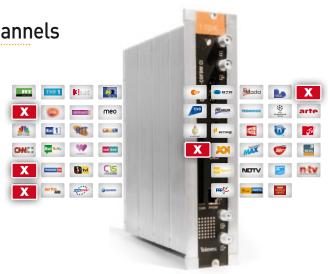

### DTT Regenerator (COFDM)

The COFDM signal regenerators are useful in the regions where a deficiency in the signal can be found and the reconfiguration of the signal is needed.

But the most attractive feature of the modules is the **selective filtering of contents.** Delete from your channel list the services that are not requested: teleshopping, tarot, adult content...

#### **Content filtering**