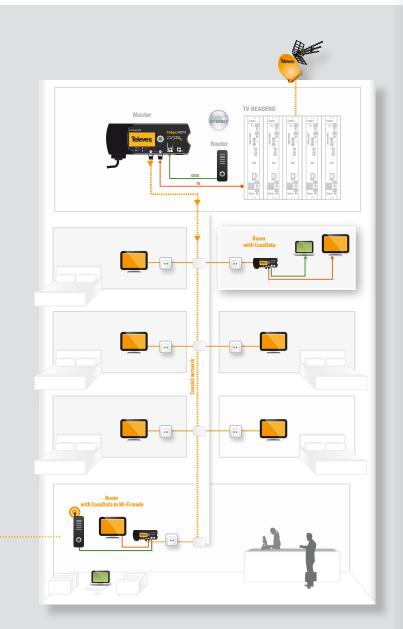

# Wide Band In all the rooms without any civil work

A hotel with a safe and fast internet acces is a business center much appreciated by your clients.

Internet everywhere in your resort Without emission nor radiations Accessed via a management software High speed 1Gbps Safe and high quality connection No civil work required

When it comes to a transmission through a coaxial cable, **CoaxData maintains the same safety**, offered by the wireless solutions (Wi-Fi)

The high speed coaxial network, created with the CoaxData, provides your clients with the highest quality internet access, always keeping the best service.

## Wide band in all your rooms

CoaxData -Gigabit Ethernet at any TV outlet

To provide your hotel with a data network, you do not need a data structure cabling network.

CoaxData is a "Plug&Play" system that uses seamlessly your coaxial network.

#### Total and safe coverage

-

- CoaxData allows you to take your data network to any point.
- Without any distance or interference limitations.
- Without radiating you clients with your Wi-Fi network.
- Without trespassing access.

### Compatible with operator's fiber optics networks

CoaxData has a fiber optic input, thus made compatible with the actual network technologies.

#### Monitored and adapted

- Via the "CoaxManager" tool you can monitor the state of the network and its performance.
- Adding to it a "ControlAccess", granting access restriction to some and granting access to other point.