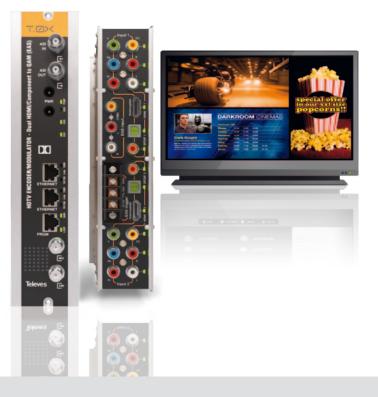

### Hotel Promotion, a thing not to forget

Allows you to use any TV point, screen or totem as an informative digital signage system, also allowing to program it by minutes, hours, days and years I Multiple display configurations like screen display, or location of images, text, images, videos,...